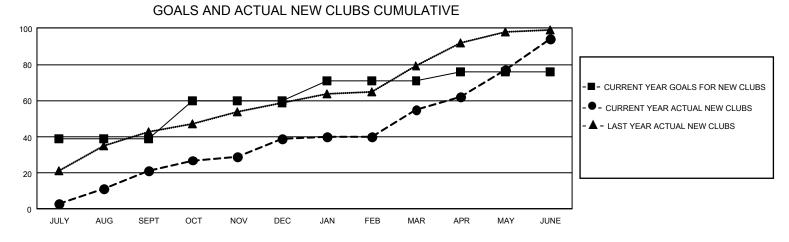

## GAT MONTHLY MEMBERSHIP PROGRESS REPORT

GMT Constitutional Area 6, Group C

REPORT DOES NOT INCLUDE CLUBS IN UNDISTRICTED AREAS.

| Clubs         |               |             |               | Members               |                           |                         |                                                    |
|---------------|---------------|-------------|---------------|-----------------------|---------------------------|-------------------------|----------------------------------------------------|
|               | RESULTS FOR   | R 2022-2023 |               | RESULTS FOR 2022-2023 |                           |                         |                                                    |
| QUARTER       | NEW CLUB GOAL | NEW CLUBS   | DROPPED CLUBS | QUARTER               | IEMBER GROWTH NET<br>GOAL | MEMBER GROWTH<br>ACTUAL | DROPPED MEMBERS<br>ACTUAL (including<br>transfers) |
| JULY/AUG/SEPT | 117           | 21          | 1             | JULY/AUG/SEP          | т 209                     | 1,043                   | 555                                                |
| OCT/NOV/DEC   | 63            | 18          | 12            | OCT/NOV/DEC           | 173                       | 859                     | 561                                                |
| JAN/FEB/MAR   | 33            | 16          | 1             | JAN/FEB/MAR           | 139                       | 1,503                   | 296                                                |
| APR/MAY/JUNE  | 15            | 39          | 3             | APR/MAY/JUNE          | 53                        | 2,934                   | 2,040                                              |