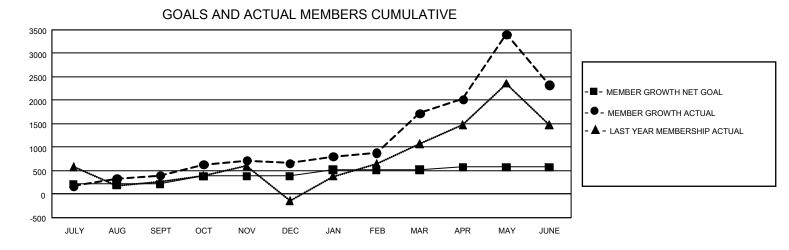

## GAT MONTHLY MEMBERSHIP PROGRESS REPORT

GMT Constitutional Area 6, Group C

REPORT DOES NOT INCLUDE CLUBS IN UNDISTRICTED AREAS.

| Clubs         |               |             |               | Members               |                           |                         |                                                    |
|---------------|---------------|-------------|---------------|-----------------------|---------------------------|-------------------------|----------------------------------------------------|
|               | RESULTS FOR   | R 2022-2023 |               | RESULTS FOR 2022-2023 |                           |                         |                                                    |
| QUARTER       | NEW CLUB GOAL | NEW CLUBS   | DROPPED CLUBS | QUARTER               | IEMBER GROWTH NET<br>GOAL | MEMBER GROWTH<br>ACTUAL | DROPPED MEMBERS<br>ACTUAL (including<br>transfers) |
| JULY/AUG/SEPT | 117           | 21          | 1             | JULY/AUG/SEP          | т 209                     | 1,043                   | 555                                                |
| OCT/NOV/DEC   | 63            | 18          | 12            | OCT/NOV/DEC           | 173                       | 859                     | 561                                                |
| JAN/FEB/MAR   | 33            | 16          | 1             | JAN/FEB/MAR           | 139                       | 1,503                   | 296                                                |
| APR/MAY/JUNE  | 15            | 39          | 3             | APR/MAY/JUNE          | 53                        | 2,934                   | 2,040                                              |